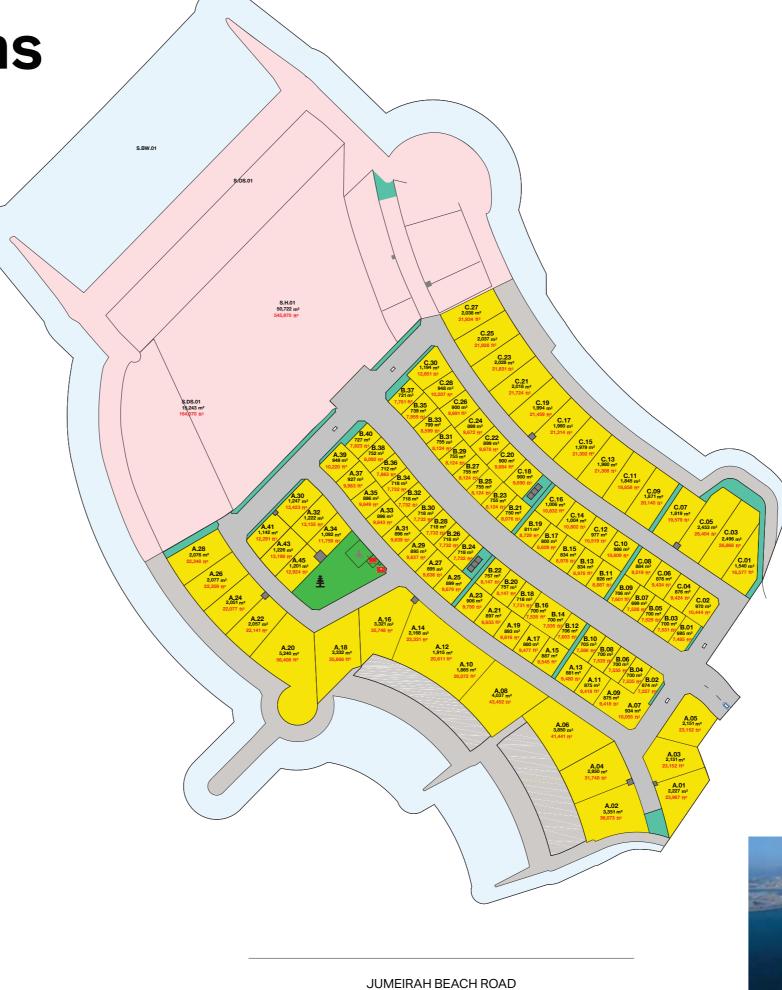

| LAND USE                       | PLOT TYPE |
|--------------------------------|-----------|
| RESIDENTIAL (VILLA)            |           |
| HOSPITALITY                    |           |
| PARK                           |           |
| OPEN SPACE/ SIKKA              |           |
| UTILITY                        |           |
| ROW                            |           |
| BEACH                          |           |
| BREAKWATER                     |           |
| PLOT BOUNDARY                  |           |
| SUB-PLOT BOUNDARY              |           |
| SUB-PLOT BOUNDARY (INDICATIVE) |           |
| AFFECTION PLAN BOUNDARY        |           |