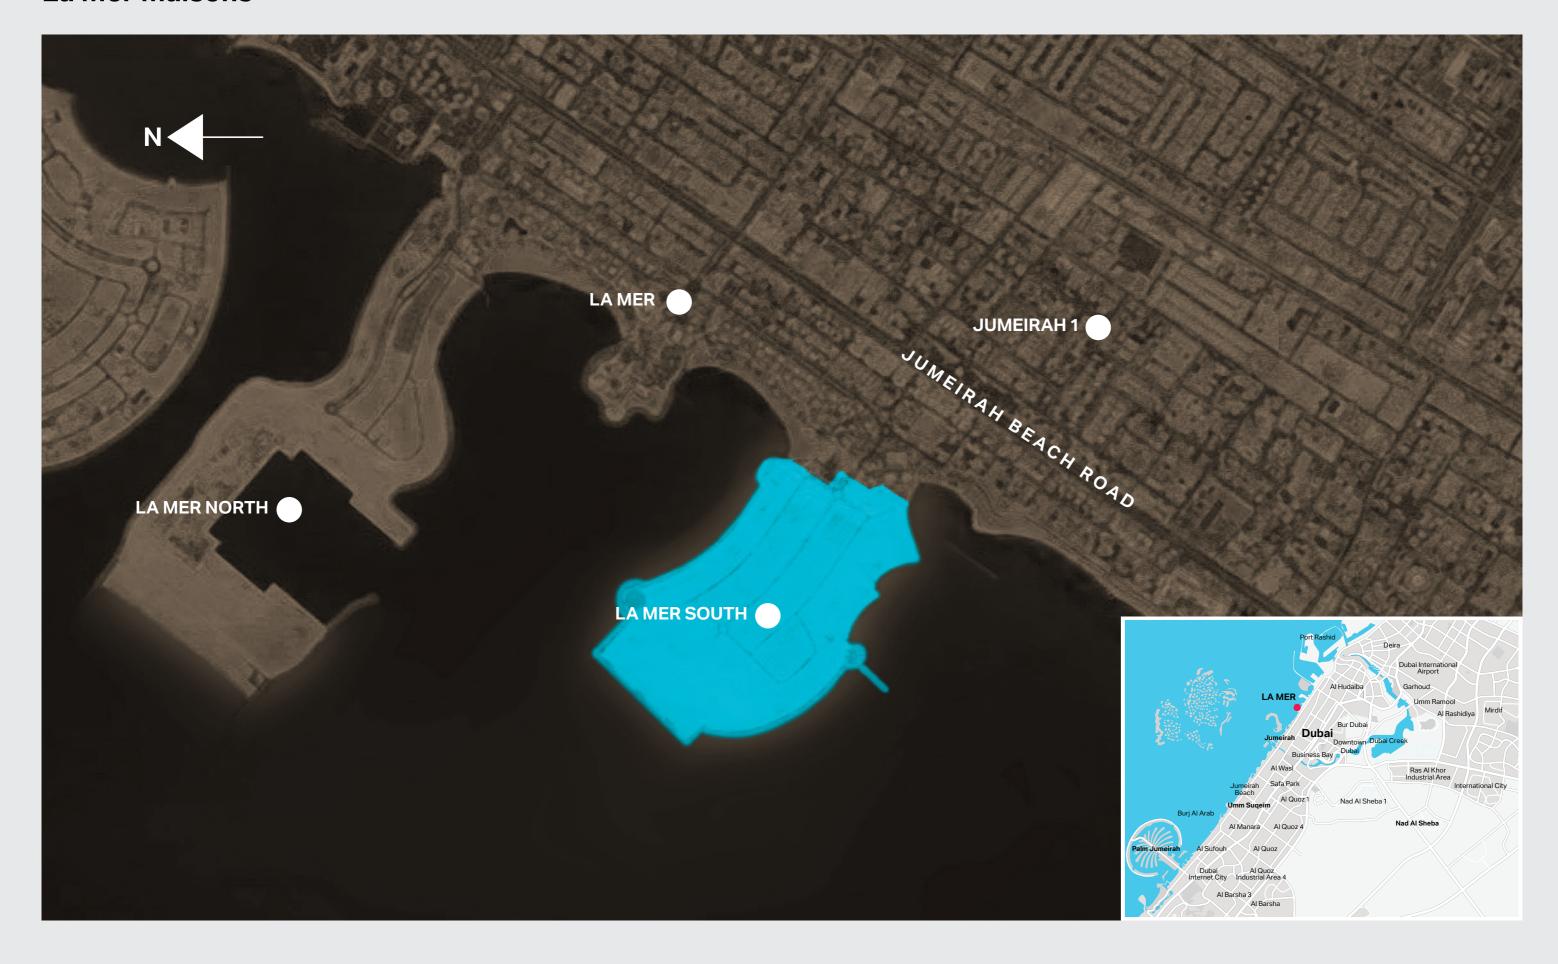

## La Mer Maisons

La Mer Maisons

N

La Mer Island is located at Jumeirah, between Jumeira Bay and Pearl Jumeira Island.

- Usage: Residential Villa
- Permitted Height: G+1
- Ownership: Freehold
- Payment Methods:>Payment Plan
- Service Charge is applicable
- Restriction on the regulations is applicable in terms of design & construction
- The development follows Dubai Development Authority (DDA) rules and regulations in terms of design & construction dda.gov.ae/dda-services/zoning-services/